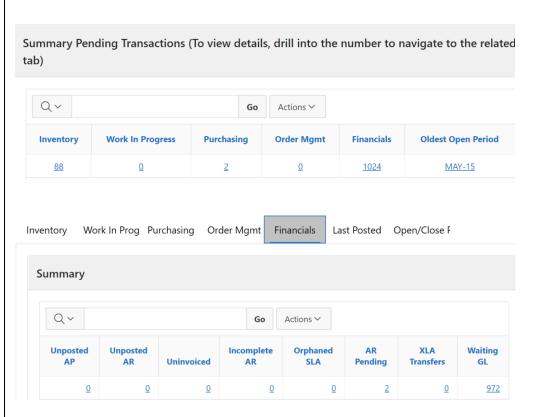

#### Save Accounting Time and Effort! Up to 5 hours per month

C3 Month-End Pending Dashboards are aimed at solving the problem where multiple Oracle modules and forms must be accessed to confirm that all transactions have been processed and that the business is ready to start the month-end close process. The C3 Pending Dashboards provide the business and/or IT with a central location to quickly view transactions that are still pending and could delay the subledger close process. Detailed drill downs are available from summary dashboard for multiple modules (Inventory, WIP, Purchasing, Order Management, Accounts Payable, Accounts Receivables, Projects, and General Ledger). Details display which impacted transactions and dollar amounts.

### **Key Features**

- No additional Oracle licensing needed
- Central location to view status of subledger transactions that could prevent closing
- Subledger Summary to see last GL Transfer Date per Subledger
- Subledger and Inventory Warehouse Summary of open periods
- An easy to use and interactive user interface using Oracle APEX